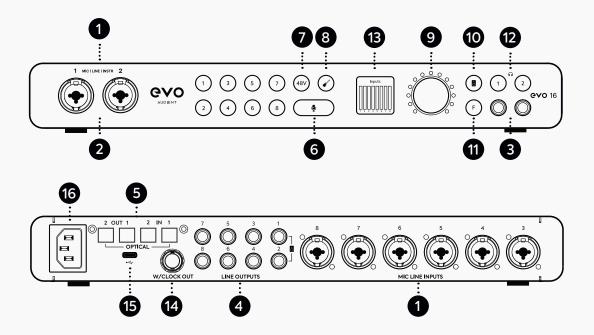

#### The Features

03

- 1. 8 x EVO Mic Preamps
- 2. 2 x JFET Instrument Inputs
- 3. 2 x Independent Headphone Outputs
- 4. 8 x Line Outputs
- 5. 2 x Optical Inputs/Outputs
- 6. Smartgain
- 7. Phantom Power
- 8. Instrument Input Button
- 9. Main Volume Control
- 10. Main Output Select
- 11. Programmable Function Button
- 12. Headphones 1+2 Output Select
- 13. High-Res LCD Screen
- 14. Word Clock Output
- 15. USB2.0 (USB-C Connection)
- 16. Power Supply