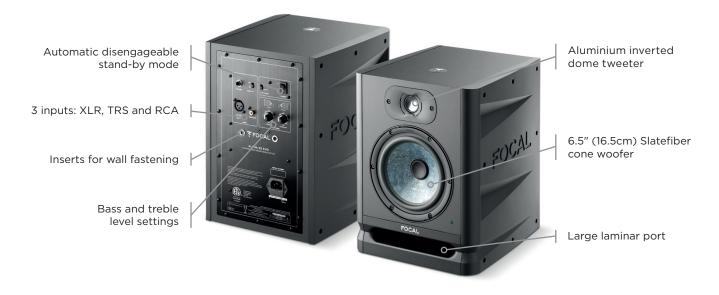

## ALPHA 65 EVO

Alpha 65 Evo has a 1" (25mm) Aluminium tweeter and a 6.5" (16.5cm) woofer with Slatefiber cone developed and manufactured in Focal's workshops in France. This monitor features excellent dynamics and neutrality in its tonal balance. Thanks to new technologies and features, Alpha 65 Evo is highly versatile.

## Key points

- Excellent dynamics
- Wide dispersion enabling the same sound to be maintained throughout the entire room
- Slatefiber cone manufactured in France: sound neutrality, no distortion
- Identical tonal balance at both low and high volume
- Connect up to 3 audio sources
- Inserts for wall fastening
- Protective grills included