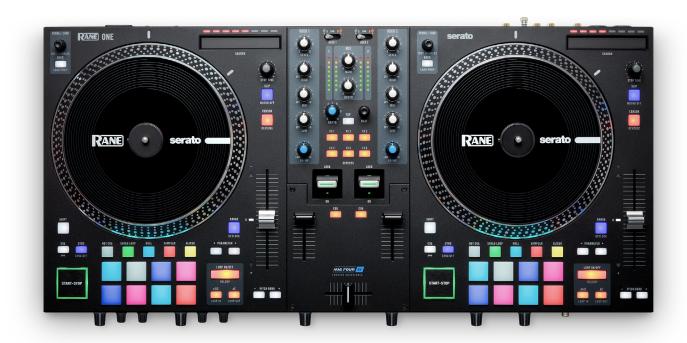

## ONE

## PROFESSIONAL MOTORISED DJ CONTROLLER

- 7.2-inch Motorised Platters with Quick Release Acrylic Disks
- Trusted RANE Build Quality and Feel
- Instant Access Software FX with 2 Metal FX Paddles
- Ultra-light MAG FOUR Crossfader
- High/Low-pass Filter & 3 Band EQ
- Dedicated Loop Controls
- Independent Multi-Mode Performance Pads Including Serato Scratch Banks
- Turntable Style Start/Stop
- XLR Main & Booth Outputs

- (2) Line/Phono Inputs
- (2) TRS/XLR Microphone Inputs
- (2) USB Computer Connections
- Portable DJ Controller (24lbs / 10kg)
- Serato DJ Pro Included (paid upgrade to Serato DVS)

All information subject to change dj.rane.com