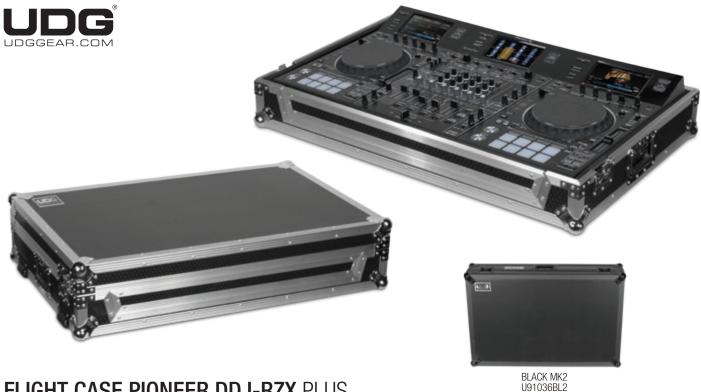

## FLIGHT CASE PIONEER DDJ-RZX PLUS (WHEELS)

U91036BL2, U92036SL

UDG Ultimate Flightcases not only transport your complete set up easily & securely, but also facilitates devices to be setup within minutes. With these premium features incoporated, the UDG Ultimate Flightcases provides premium professional quality in a very stylish modern black/silver colored combination.

- Fits: 1x Pioneer DDJ-RZX
- Improved powder coated and anodized hardware
- High density diamond embossed EVA foam & carpeted protective padding
- Dual anchor rivets with included washer
- Convenient 80 mm space at rear for connections & PSU storage
- Removable cable & PSU storage cover panel
- Cable access hole with removable UDG emblem cover
- Roller wheels with high quality in-line skate bearings for convenient
- Heavy duty construction of 9 mm thick plywood
- Laminated in a black finish with a honeycomb/hexagonal "Stage Grip"
- Extra-wide solid aluminum profiles
- High grade aluminium UDG logo plate
- UDG heavy-duty spring-loaded handles
- Secure stacking due to stackable ball corners
- Sturdy construction
- Recessed butterfly twist latch lock