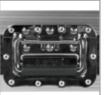

- Fits: 1x Pioneer DDJ-RZX
- Improved powder coated and anodized hardware
- High density diamond embossed EVA foam & carpeted protective padding
- Dual anchor rivets with included washer
- Convenient 80 mm space at rear for connections & PSU storage
- Removable cable & PSU storage cover panel
- Cable access hole with removable UDG emblem cover
- Roller wheels with high quality in-line skate bearings for convenient
- Heavy duty construction of 9 mm thick plywood
- Laminated in a black finish with a honeycomb/hexagonal "Stage Grip"
- Extra-wide solid aluminum profiles
- High grade aluminium UDG logo plate
- UDG heavy-duty spring-loaded handles
- Secure stacking due to stackable ball corners
- Sturdy construction
- Recessed butterfly twist latch lock

Removable front access panel

Roller wheels with high quality in-line skate bearings

Secure stacking due to stackable ball corners

High density diamond embossed EVA foam & carpeted protective padding

Cable access hole with removable UDG emblem cover