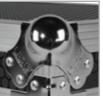

- Fits: 1x Pioneer DDJ-RZX
- Improved powder coated and anodized hardware
- High density diamond embossed EVA foam & carpeted protective padding
- Dual anchor rivets with included washer
- Convenient 80 mm space at rear for connections & PSU storage
- Removable cable & PSU storage cover panel
- Cable access hole with removable UDG emblem cover
- Roller wheels with high quality in-line skate bearings for convenient
- Heavy duty construction of 9 mm thick plywood
- Laminated in a black finish with a honeycomb/hexagonal "Stage Grip"
- Extra-wide solid aluminum profiles
- High grade aluminium UDG logo plate
- UDG heavy-duty spring-loaded handles
- Secure stacking due to stackable ball corners
- Sturdy construction
- Recessed butterfly twist latch lock

Removable front access panel

Roller wheels with high quality in-line skate bearings

Secure stacking due to stackable ball corners

High density diamond embossed EVA foam & carpeted protective padding

Cable access hole with removable UDG emblem cover