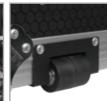

- Fits: 1x Pioneer DDJ-RZX
- Improved powder coated and anodized hardware
- High density diamond embossed EVA foam & carpeted protective padding
- Dual anchor rivets with included washer
- Convenient 80 mm space at rear for connections & PSU storage
- Removable cable & PSU storage cover panel
- Cable access hole with removable UDG emblem cover
- Roller wheels with high quality in-line skate bearings for convenient
- Heavy duty construction of 9 mm thick plywood
- Laminated in a black finish with a honeycomb/hexagonal "Stage Grip"
- Extra-wide solid aluminum profiles
- High grade aluminium UDG logo plate
- UDG heavy-duty spring-loaded handles
- Secure stacking due to stackable ball corners
- Sturdy construction
- Recessed butterfly twist latch lock

Removable front access panel

Roller wheels with high quality in-line skate bearings

Secure stacking due to stackable ball corners

High density diamond embossed EVA foam & carpeted protective padding

Cable access hole with removable UDG emblem cover