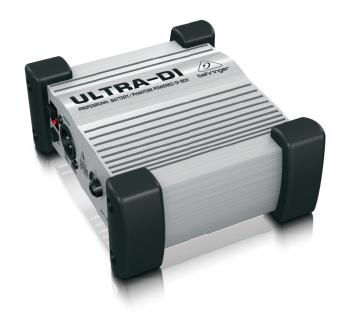

# ULTRA-DI DI100

Professional Battery/Phantom Powered DI-Box

### Superior Sound, Incredible Value

An essential tool for every stage and studio, the ULTRA-DI DI100 is wrapped in a rugged, road-proof aluminum case with stackable rubber corners – and delivers the exceptional sound your music deserves! Find out how the ultra-affordable DI100 can improve instantly your sound at your nearest BEHRINGER dealer – or get yours online today.