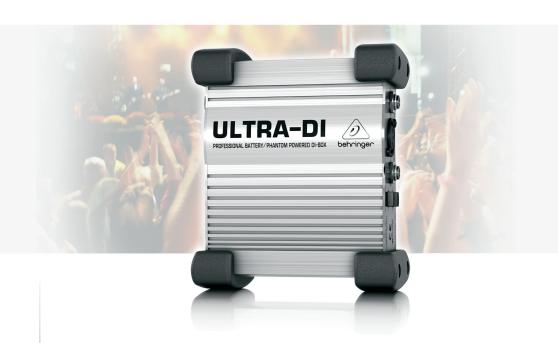

## ULTRA-DI DI100

Professional Battery/Phantom Powered DI-Box

- Professional and multi-purpose direct injection box for stage and studio applications
- Provides impedance and signal matching for the direct connection of instruments to mixers and amplifiers
- Ultra-flat frequency response due to renowned BEHRINGER OT-1 transformer
- Internal battery automatically shuts off when phantom power is applied
- Allows direct connection to speaker outputs with up to 3,000 Watts
- Switchable input attenuation allows input levels of up to +50 dB
- Ground Lift switch eliminates typical ground loop problems
- 1/4" TRS and gold-plated XLR connectors
- Ultra-rugged, road-suitable aluminum case
- Stackable oversized rubber corners
- 3-Year Warranty Program\*
- Conceived and designed by BEHRINGER Germany

# ULTRA-DI DI100

Professional Battery/Phantom Powered DI-Box