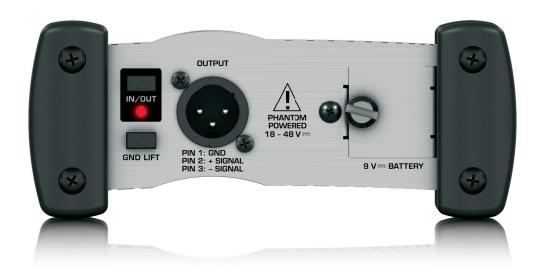

#### **Be Direct**

Plug into the DI100's balanced ¼" TRS or XLR Input, then send a signal to your console via the balanced XLR output. You can even plug your guitar or bass amp's speaker output into the DI100, which can handle ratings of up to 3,000 Watts and still deliver a perfect signal. It also features a ¼" LINK jack to send your signal to an on-stage amplifier. The DI100 is equipped to handle "hot" signals, thanks to its switchable built-in attenuation pad for input levels of up to +50 dB. Also included is a superior ground-lift switch to eliminate ground loop issues. The DI100 also features our highly-acclaimed OT-1 output transformer for the most pristine signal transfer.