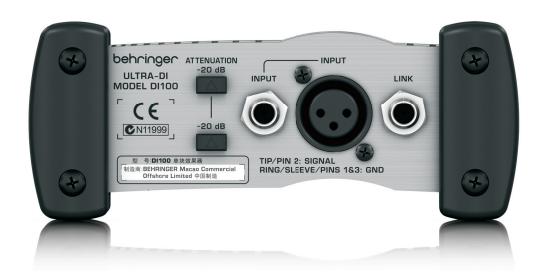

#### **Be Direct**

Plug into the DI100's balanced ¼" TRS or XLR Input, then send a signal to your console via the balanced XLR output. You can even plug your guitar or bass amp's speaker output into the DI100, which can handle ratings of up to 3,000 Watts and still deliver a perfect signal. It also features a ¼" LINK jack to send your signal to an on-stage amplifier. The DI100 is equipped to handle "hot" signals, thanks to its switchable built-in attenuation pad for input levels of up to +50 dB. Also included is a superior ground-lift switch to eliminate ground loop issues. The DI100 also features our highly-acclaimed OT-1 output transformer for the most pristine signal transfer.