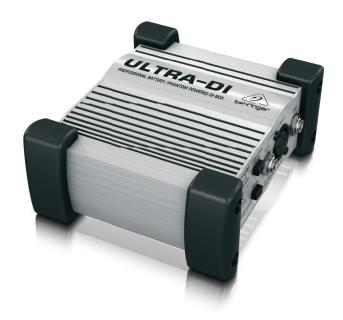

## ULTRA-DI DI100

Professional Battery/Phantom Powered DI-Box

- Professional and multi-purpose direct injection box for stage and studio applications
- Provides impedance and signal matching for the direct connection of instruments to mixers and amplifiers
- Ultra-flat frequency response due to renowned BEHRINGER OT-1 transformer
- Internal battery automatically shuts off when phantom power is applied
- Allows direct connection to speaker outputs with up to 3,000 Watts
- Switchable input attenuation allows input levels of up to +50 dB
- Ground Lift switch eliminates typical ground loop problems
- 1/4" TRS and gold-plated XLR connectors
- Ultra-rugged, road-suitable aluminum case
- Stackable oversized rubber corners
- 3-Year Warranty Program\*
- Conceived and designed by BEHRINGER Germany

With the ULTRA-DI DI100, you can rest assured that your sound source will reach the console balanced and noise-free. The ultra-versatile DI100 active DI (Direct Injection) box gives you unparalleled functionality, durability and sound at a truly remarkable price. Put the ULTRA-DI DI100 in your signal chain today and discover the authentic sound of your instrument.

#### **Be Direct**

Plug into the DI100's balanced ¼" TRS or XLR Input, then send a signal to your console via the balanced XLR output. You can even plug your guitar or bass amp's speaker output into the DI100, which can handle ratings of up to 3,000 Watts and still deliver a perfect signal. It also features a ¼" LINK jack to send your signal to an on-stage amplifier. The DI100 is equipped to handle "hot" signals, thanks to its switchable built-in attenuation pad for input levels of up to +50 dB. Also included is a superior ground-lift switch to eliminate ground loop issues. The DI100 also features our highly-acclaimed OT-1 output transformer for the most pristine signal transfer.