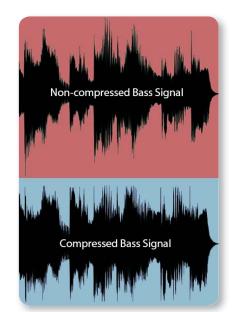

#### What is a Compressor?

Dynamics play an important role in music; they help to convey emotion, whether it's a sweet and sultry blues solo – or the relentless gallop of molten metal. But uncontrolled dynamics can take all your best intentions and turn them into so much... well... mush. That's where compression comes to the rescue – softening loud sounds, and boosting low signal levels that often get lost in the mix. So the primary function of a compressor is to make every note the same volume level. The resulting compressed signal creates a much more dense, impactful sound, with richness and room for your subtle nuances coming through – like never before.

### **Balancing Act**

Ever notice how some strings on your guitar or bass sound louder than others? This is partly due to physics; strings with lower mass just don't put out as much volume as the heavier ones. When used properly, a compressor makes all of the strings the same volume. Compressors are also great for slap-style bass players, making thumb slaps, string pulls and muted notes all the same volume, for an extremely percussive effect.