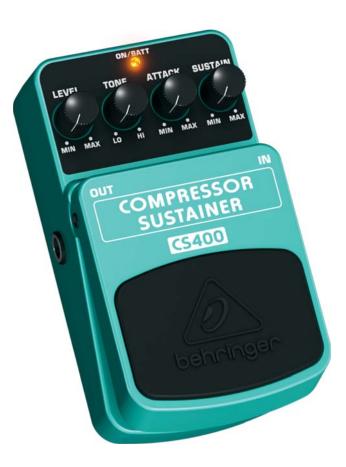

# COMPRESSOR/SUSTAINER CS400

Ultimate Dynamics Effects Pedal

- Get super-smooth compression and endless sustain
- This BEHRINGER product has been designed to compete head to head with leading products on the market
- Compress loud and boost low signals without degrading the original sound
- Dedicated Level, Tone, Attack and Sustain controls for awesome sound shaping
- Status LED for effect on/off and battery check
- Runs on 9 V battery or the BEHRINGER PSU-SB DC power supply (not included)
- First-class electronic On/Off switch for highest signal integrity in bypass mode
- 3-Year Warranty Program\*
- Conceived and designed by BEHRINGER Germany

#### **Easy to Operate**

You can dial in the right amount of compression using the dedicated Attack and Sustain dials. The Level control allows you to set the output to subtle, or engage a monster volume boost. Tone lets you add exactly the right level of highs. From clean, snappy country leads to rock solos that scream for eons, the CS400 is built to make your sound the center of attention. The bright stays LED tells you when the CS400 is on, and the top-quality on/off switch maintains outstanding signal integrity in bypass mode. You can power this scene-stealer with either a 9 V battery or our PSU-SB DC power supply (not included).