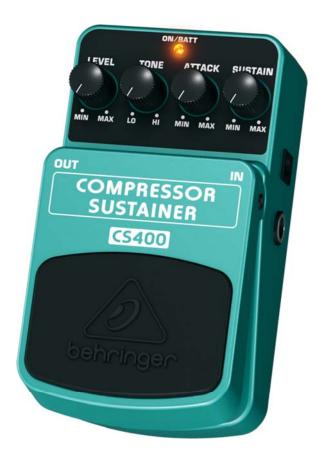

# COMPRESSOR/SUSTAINER CS400

Ultimate Dynamics Effects Pedal

- Get super-smooth compression and endless sustain
- This BEHRINGER product has been designed to compete head to head with leading products on the market
- Compress loud and boost low signals without degrading the original sound
- Dedicated Level, Tone, Attack and Sustain controls for awesome sound shaping
- Status LED for effect on/off and battery check
- Runs on 9 V battery or the BEHRINGER PSU-SB DC power supply (not included)
- First-class electronic On/Off switch for highest signal integrity in bypass mode
- 3-Year Warranty Program\*
- Conceived and designed by BEHRINGER Germany

#### **Easy to Operate**

You can dial in the right amount of compression using the dedicated Attack and Sustain dials. The Level control allows you to set the output to subtle, or engage a monster volume boost. Tone lets you add exactly the right level of highs. From clean, snappy country leads to rock solos that scream for eons, the CS400 is built to make your sound the center of attention. The bright stays LED tells you when the CS400 is on, and the top-quality on/off switch maintains outstanding signal integrity in bypass mode. You can power this scene-stealer with either a 9 V battery or our PSU-SB DC power supply (not included).